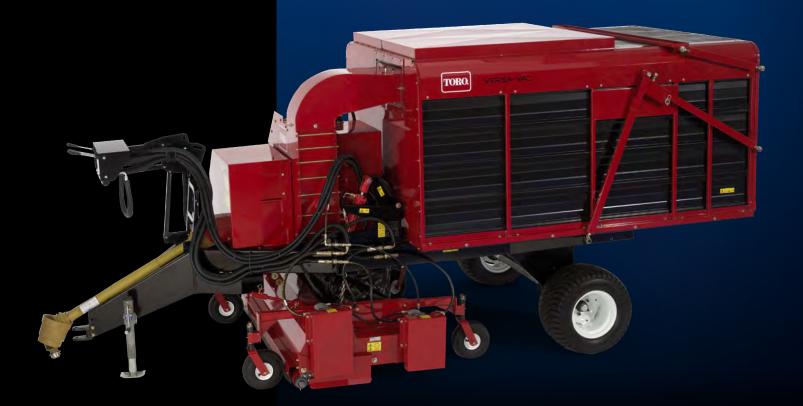

## One versatile vacuum.

The Versa-Vac, the largest Toro turf sweeper, has an impressive 6.5 cu. yd. (5 cu. m) capacity. Factor in the leaf-shredding action of the impeller fan and you'll hardly ever have to stop to unload. The cargo door and dump operate hydraulically with controls that sit directly behind the tractor seat for easy access. The hydraulics, sweeping decks and impeller fan are all powered by a 540 PTO drive with enough muscle to sweep up any debris.

The Toro® Versa-Vac tackles debris management challenges to meet your collection needs.

|                  | VERSA-VAC, MODEL 07053*                                                                                                                                                                                                                                                                          |
|------------------|--------------------------------------------------------------------------------------------------------------------------------------------------------------------------------------------------------------------------------------------------------------------------------------------------|
| POWER SUPPLY     | Power source: 35 PTO hp (26 kW) and larger turf tractor with 540 PTO output shaft, double CV drive line, drive ratio to Impeller: .486 : 1, drive ratio to pump input shaft from impeller shaft: .389 : 1.                                                                                       |
| FAN IMPELLER     | 32" (81.3 cm) diameter impeller, 8 blades reinforced .25" (6.4 mm) steel, 9.375" (23.8 cm) wide (radial design) welded to a 27" (68.3 cm) diameter base plate.                                                                                                                                   |
| DRIVE            | Belt drive from input shaft to impeller shaft (4-5VX), belt drive from impeller shaft to pump input shaft (2-5VX).                                                                                                                                                                               |
| MAIN FRAME       | One-piece welded frame of .25" (6.4 cm), 7 and 10-gauge formed steel.                                                                                                                                                                                                                            |
| WHEELS AND TIRES | Turf tire, size 24 x 13.00-nhs 4-ply. Stamped and welded steel wheels rated up to 1,800 lbs. (817 kg).                                                                                                                                                                                           |
| HOPPER           | Volume 6.5 cubic yard (5 cu. m), self-cleaning tapered box, dump hopper is operated hydraulically by one control, with self opening and closing door, dump hopper hydraulically lifted with a 3 x 18 hydraulic cylinder, vented roof sections with dust hoods to direct dust away from operator. |
| DIMENSIONS       | Width: 78" (198 cm), Height: 83" (211 cm), Length: 15'5" (4.7 m), Weight: 2,300 lbs. (1,044 kg)                                                                                                                                                                                                  |
| OPTION           | 20' (6.1 m) handheld hose.                                                                                                                                                                                                                                                                       |
| WARRANTY         | Two-year limited.                                                                                                                                                                                                                                                                                |
|                  | COMBINATION DECK, MODEL 07082                                                                                                                                                                                                                                                                    |
| FLAIL ROTOR      | 72 hardened, straight steel flails with adjustable spacing.                                                                                                                                                                                                                                      |
| FINGER ROTOR     | Four rows of 6" (15 cm) long fingers with 22 fingers per row.                                                                                                                                                                                                                                    |
| OPERATING WIDTH  | 72" (183 cm)                                                                                                                                                                                                                                                                                     |
| CASTER WHEELS    | Four, adjustable pneumatic caster wheels with full width anti-scalp roller, adjustable in .5" (12.7 mm) increments.                                                                                                                                                                              |
| WEIGHT           | 700 lbs. (318 kg)                                                                                                                                                                                                                                                                                |
|                  | RUBBER FINGER DECK, MODEL 07081                                                                                                                                                                                                                                                                  |
| ROTOR            | Four rows of 6" (15 cm) long fingers with 22 finger per row.                                                                                                                                                                                                                                     |
| OPERATING WIDTH  | 72" (183 cm)                                                                                                                                                                                                                                                                                     |
| CASTER WHEELS    | Four, adjustable pneumatic caster wheels, adjustable in .5" (12.7 mm) increments.                                                                                                                                                                                                                |
| WEIGHT           | 280 lbs. (127 kg)                                                                                                                                                                                                                                                                                |