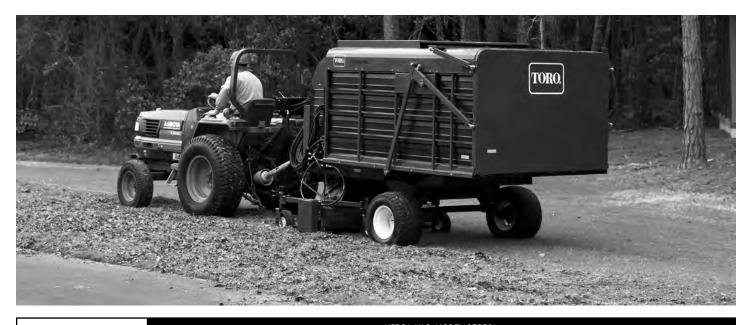

## One versatile vacuum.

The Versa-Vac, the largest Toro turf sweeper, has an impressive 6.5 cu. yd. (5 cu. m) capacity. Factor in the leaf-shredding action of the impeller fan and you'll hardly ever have to stop to unload. The cargo door and dump operate hydraulically with controls that sit directly behind the tractor seat for easy access. The hydraulics, sweeping decks and impeller fan are all powered by a 540 PTO drive with enough muscle to sweep up any debris.