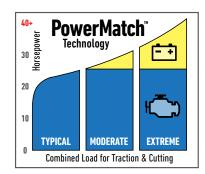

## The New Reelmaster 5010-H A True "Game Changing" Hybrid Fairway Mower

The new Reelmaster 5010-H Fairway Mower features exclusive PowerMatch™ Technology to seamlessly deliver the power you need, when and where you need it, for flawless fairway playing conditions. In fact, the Reelmaster 5010-H can readily deliver over 40 horsepower on-demand for climbing steep hills, verticutting or scalping.