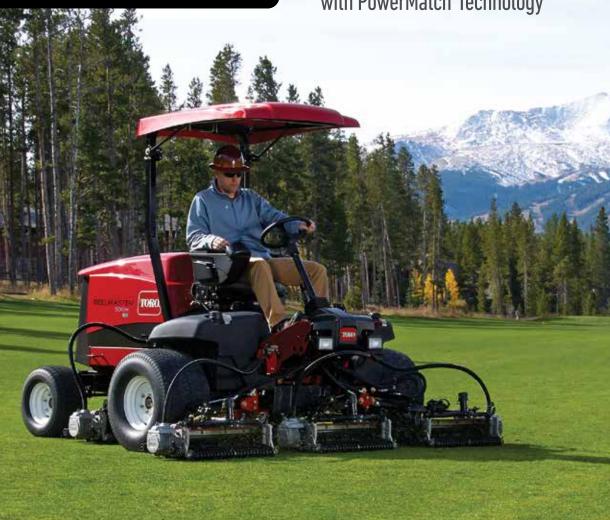

# **Introducing the Reelmaster** 5010-H

with PowerMatch<sup>™</sup> Technology

The industry's first and only fairway mower with a true hybrid drive system.

## The New Reelmaster 5010-H A True "Game Changing" Hybrid Fairway Mower

The new Reelmaster 5010-H Fairway Mower features exclusive PowerMatch™ Technology to seamlessly deliver the power you need, when and where you need it, for flawless fairway playing conditions. In fact, the Reelmaster 5010-H can readily deliver over 40 horsepower on-demand for climbing steep hills, verticutting or scalping.