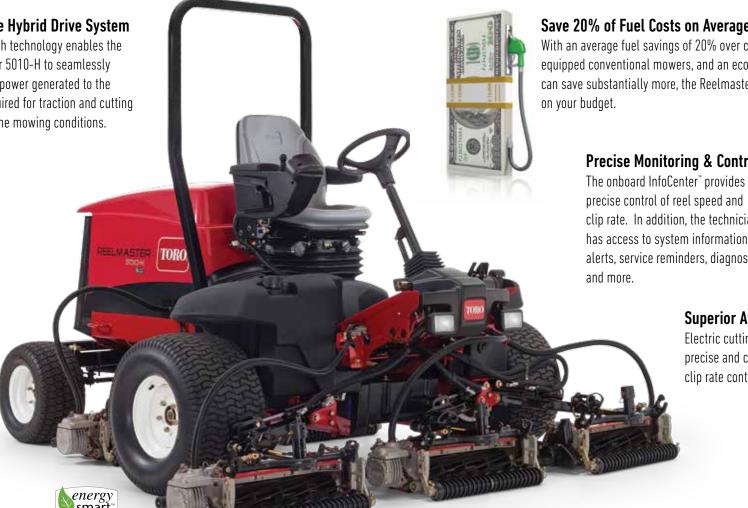

#### **Exclusive Hybrid Drive System** PowerMatch technology enables the Reelmaster 5010-H to seamlessly match the power generated to the power required for traction and cutting based on the mowing conditions.

#### **Proven Reliability & Performance**

Built on the time-tested Reelmaster 5010 Series platform, the Reelmaster 5010-H delivers exceptional durability, high performance, versatility and comfort.

Save 20% of Fuel Costs on Average

With an average fuel savings of 20% over comparably equipped conventional mowers, and an economy mode that can save substantially more, the Reelmaster 5010-H is easy

**Precise Monitoring & Control** 

precise control of reel speed and clip rate. In addition, the technician has access to system information, alerts, service reminders, diagnostics